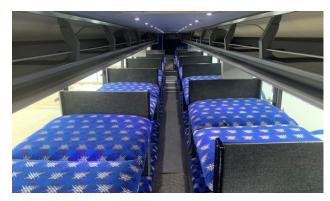

## 46 Passenger Sleeper Motorcoach

- Seats 46 passengers
- Sleeps 40 passengers (on 20 bunks)
- **GPS Navigation & Tracking**
- Accident Event Recorder
- WiFi
- 5 Large Flat Screen TV's
- DVD Player
- Full Climate Control
- Individual Climate Control & Reading Lights
- Power Outlets
- High Capacity Climate Control
- Under-floor Luggage Capacity
- Overhead Storage
- PA System
- Onboard Restroom
- 110 Volt Outlets