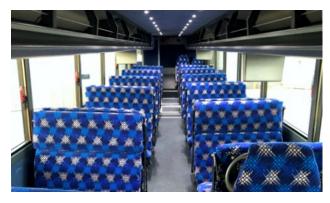

## 46 Passenger Sleeper Motorcoach

- Seats 46 passengers
- Sleeps 40 passengers (on 20 bunks)
- **GPS Navigation & Tracking**
- Accident Event Recorder
- WiFi
- 5 Large Flat Screen TV's
- DVD Player
- Full Climate Control
- Individual Climate Control & Reading Lights
- Power Outlets
- High Capacity Climate Control
- Under-floor Luggage Capacity
- Overhead Storage
- PA System
- Onboard Restroom
- 110 Volt Outlets